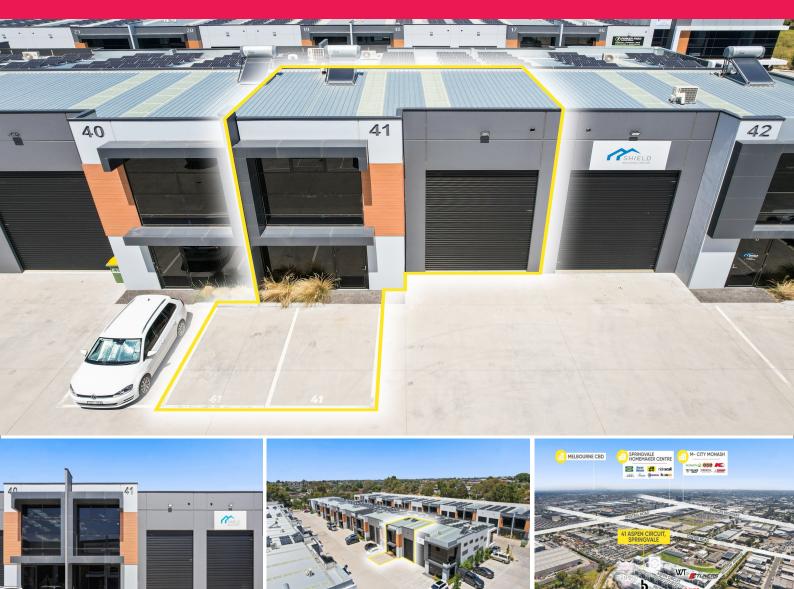

# 41 Aspen Circuit, Springvale VIC 3171

# Pristine Warehouse in Coveted Springvale Business Park - NO GST payable

On-site & Online Auction | Friday, 17th March 2023 @ 11am

Industrial

FOR SALE

128sqm

- ? Total building area | 128m2\*
- ? Includes first floor mezzanine with glass balustrade | 34m2\*
- ? Floor finished with Aquepoxy? & painted internal walls
- ? Matte black fixtures & fittings
- ? Bathroom with shower and floor-to-ceiling tiles
- ? Internal clearance up to 7.5\* metres
- ? Electric roller door,