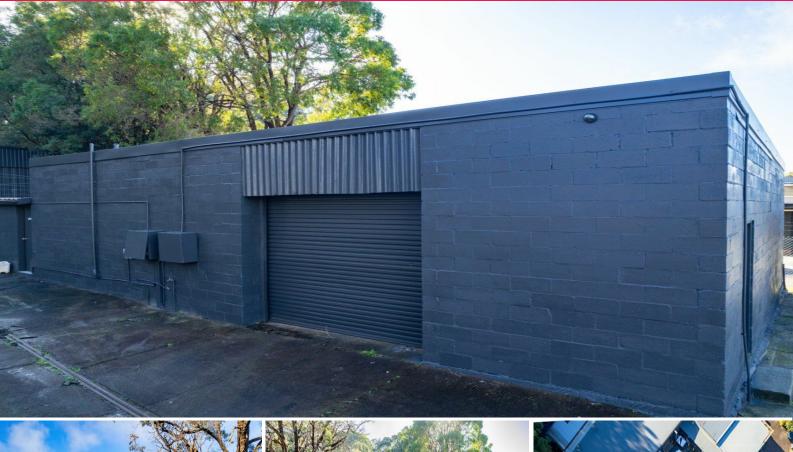

### Unit 2/19 Jusfrute Drive, West Gosford NSW 2250

#### WEST GOSFORD FREESTANDING WAREHOUSE

Positioned in West Gosford is this freestanding warehouse approximately 115m2

Zoned General Industrial (IN1) this property would be suitable for many uses.

3 phase power and water within the warehouse Separately metered for power Parking on site

Secure site shared with 2 other warehouses

In central location behind the West Gosford shopping centre