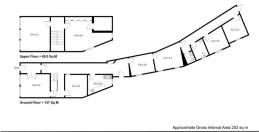

Secure 3 year x 3 year lease Long term tenant Returning \$60,718 pa plus GST Iconic building Rear access 3 car spaces

Please enquire dir

Offices

FOR SALE

200sqm