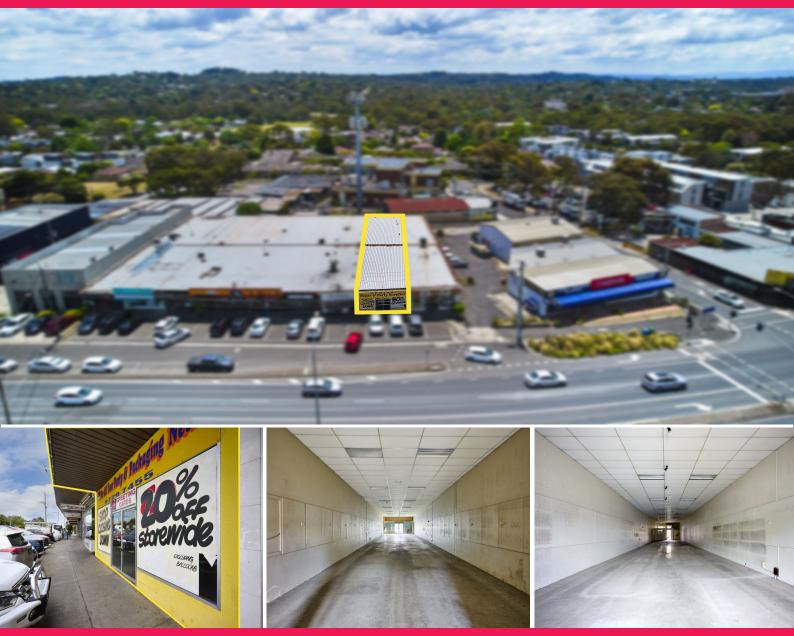

### **Prime Retail Exposure**

Ray White Commercial is proud to offer this exceptional open plan retail space perfectly positioned in the thriving heart of Bayswater's central business district.

Complete with ample street parking via the service lane at the front will lead customers straight to the door.

The wide street frontage offers maximum exposure to the adjacent Mountain Highway.

Located within walking distance from Bayswater Station, the property includes toilets and a kitchenette.

? Total building area |

Retail

FOR LEASE

265sqm