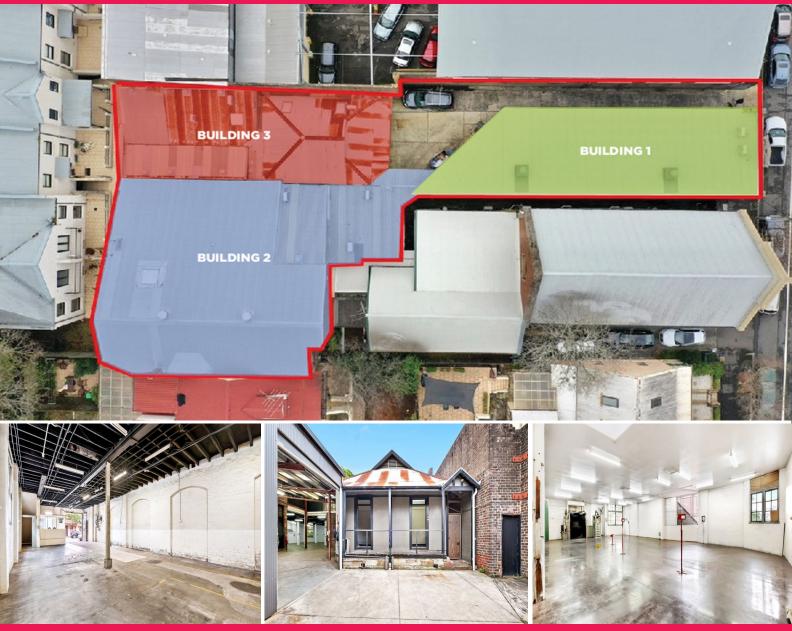

## Warehouse opportunity in Glebe

Introducing this extraordinary warehouse opportunity in Glebe. Within the boundaries lie Three self-sufficient buildings accessed via your own private driveway, perfect for a whole site user or 3 separate businesses.

Building Description:

- Three-character warehouse buildings, each offering exposed ceilings and original steel beams

- Huge 811.9 sqm site, with 1,164 sqm of useable floor area

- Rare complex to find with the ability to create a community style environment

- Great exposure to St Johns Road with signage & branding rights (STCA)

- Available for both Sale & Lease

Total Floor area - 1,16

Industrial FOR LEASE

573sqm

Robert Deans 0416 048 788 rdeans@deansproperty.com.au Jackson Deans-Harvey 0449 877 100 jackson@deansproperty.com.au