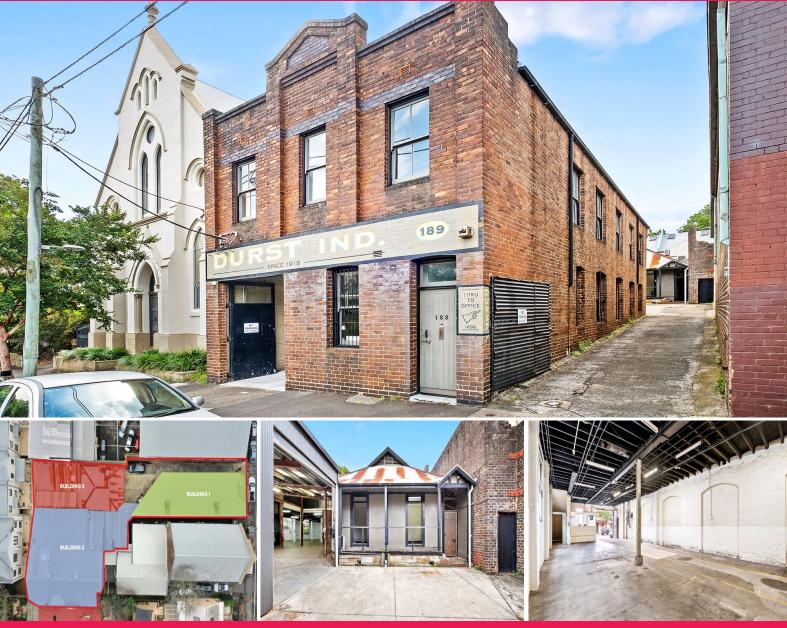

## Building 1/189-189b St Johns Road, Glebe NSW 2037

## Warehouse Opportunity in Glebe

Introducing this extraordinary warehouse opportunity in Glebe. Within the boundaries lie Three self-sufficient buildings accessed via your own private driveway, perfect for a whole site user or 3 separate businesses.

**Building Description:** 

- Three-character warehouse buildings, each offering exposed ceilings and original steel beams

- Huge 811.9 sqm site, with 1,164 sqm of useable floor area
- Rare complex to find with the ability to create a community style environment
- Great exposure to St Johns Road with signage & branding rights (STCA)
- Available for both Sale & Lease