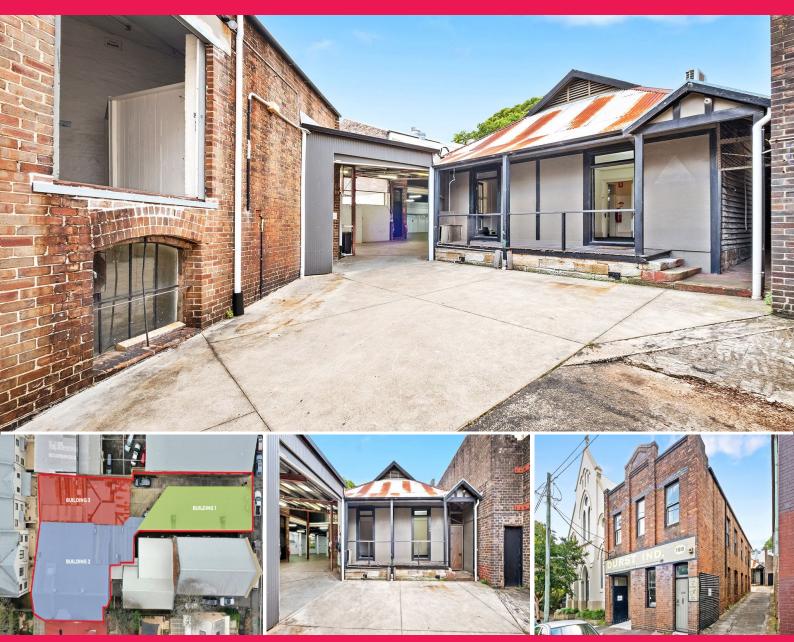

## Building 3/189-189b St Johns Road, Glebe NSW 2037

## Warehouse Opportunity in Glebe

Introducing this extraordinary warehouse opportunity in Glebe. Within the boundaries lie Three self-sufficient buildings accessed via your own private driveway, perfect for a whole site user or 3 separate businesses.

**Building Description:** 

- Three-character warehouse buildings, each offering exposed ceilings and original steel beams

- Huge 811.9 sqm site, with 1,164 sqm of useable floor area
- Rare complex to find with the ability to create a community style environment
- Great exposure to St Johns Road with signage & branding rights (STCA)
- Available for both Sale & Lease