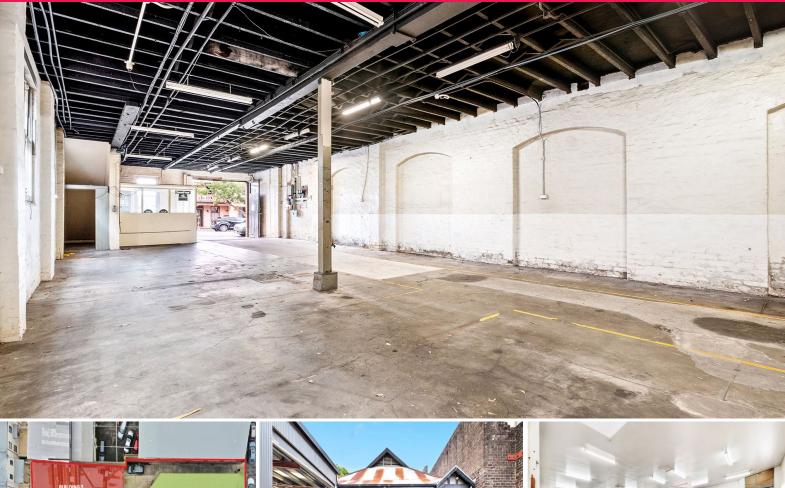

## Warehouse Opportunity in Glebe

Introducing this extraordinary warehouse opportunity in Glebe. Within the boundaries lie Three self-sufficient buildings accessed via your own private driveway, perfect for a whole site user or 3 separate businesses.

**Building Description:** 

]

- Three-character warehouse buildings, each offering exposed ceilings and original steel beams

- Huge 811.9 sqm site, with 1,164 sqm of useable floor area
- Rare complex to find with the ability to create a community style environment
- Great exposure to St Johns Road with signage & branding rights (STCA)
- Available for both Sale & Lease