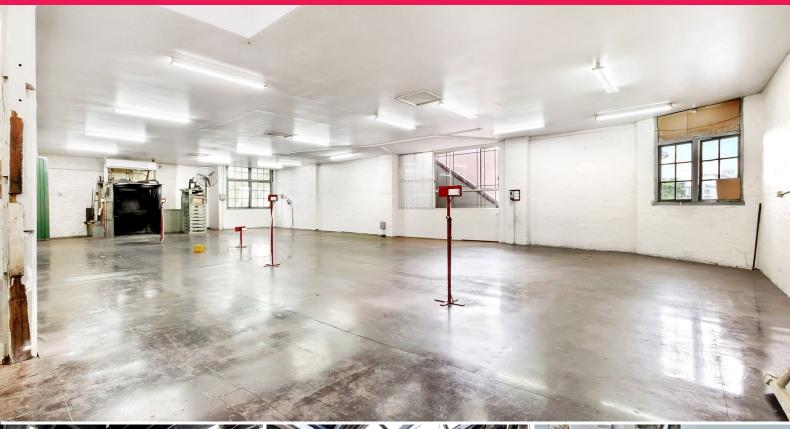

**Building Description:** 

- Three-character warehouse buildings, each offering exposed ceilings and original steel beams
- Huge 811.9 sqm site, with 1,164 sqm of useable floor area
- Rare complex to find with the ability to create a community style
- Great exposure to St Johns Road with signage & branding rights (STCA)
- Available for both Sale & Lease

Total Floor area - 1,16

Industrial FOR LEASE

759.1sqm