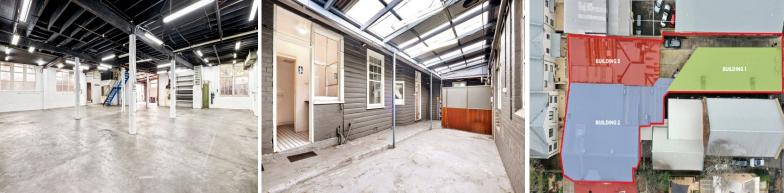

## Warehouse opportunity in Glebe

Introducing this extraordinary warehouse opportunity in Glebe. Within the boundaries lie Three self-sufficient buildings accessed via your own private driveway, perfect for a whole site user or 3 separate businesses.

**Building Description:** 

- Three-character warehouse buildings, each offering exposed ceilings and original steel beams
- Huge 811.9 sqm site, with 1,164 sqm of useable floor area
- Rare complex to find with the ability to create a community style
- Great exposure to St Johns Road with signage & branding rights (STCA)
- Available for both Sale & Lease