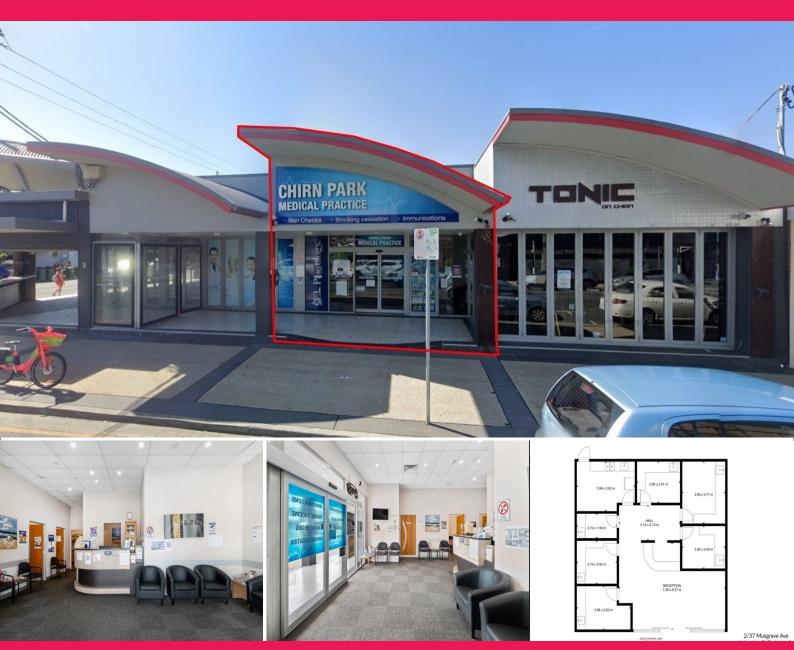

2/37 Musgrave Avenue, Labrador QLD 4215

## HALF RENT ON FIRST YEAR - PRIME RETAIL / MEDICAL / OFFICE LOCATION

Previously occupied by a general practice doctors clinic / medical center with an expensive fit out to utilize as needed. Turn-key opportunity for most allied health services or switch to retail or offices.

## Features:

- 108m2 Ground floor Medical / Retail / Office Space
- Expensive fit out
- 7 individual rooms
- Reception Area
- Kitchenette
- Shared bathroom facilities
- Free customer and sta

Retail

FOR LEASE

108sqm