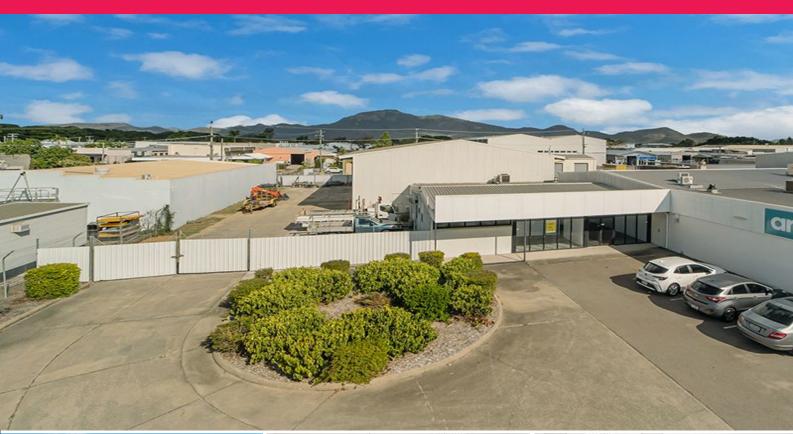

1/56 Charles Street, Aitkenvale QLD 4814

## Aitkenvale Office & Warehouse with secure yard area

Unit 1 is available immediate lease and includes:

- 221 sqm of well-appointed air-conditioned offices and amenities
- 484 sqm high clearance warehouse
- Drive-through access in the warehouse
- 502 sqm dedicated secure yard area
- Extra large on-site car park with street-to-street access