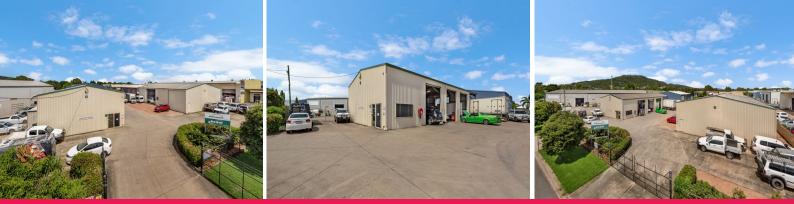

## **Tenanted Investment**

Ray White Commercial Townsville is pleased to bring this ready-to-go mechanical workshop and warehouse to market.

Owners wanting to lease back for 2 years at \$85,000 p.a. + GST Net, these two warehouses on 2,000 sqm - Auscan Crescent

Located on the highly sought after Auscan Crescent, this property offers easy access to Woolcock Street or Duckworth Street within the commercial heart of Townsville.

This property boasts dual access with a landscaped entry.

This property presents loads of potential for either owner occupiers or investors alike. It offers an ability to enclose the space between existing buildings, or split for 2 separate commercial income s