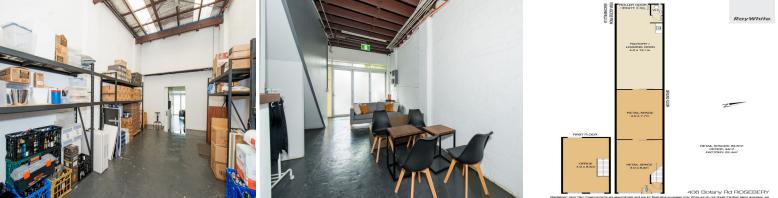

## Multi Purpose Space Close to Green Square Hub

Ideally situated on Botany Road among the key arterial transit lines including Southern Cross Drive, Green Square Station and the City CBD, this multi-purpose space is ideal for Coffee Roasters, Retailers & Commercial Offices.

- ? 140sqm (approximately)
- ? Glass shopfront
- ? Separate upstairs office area
- ? Rear lane vehicle access
- ? Roller shutter door
- ? Concrete floors, wheel chair access
- ? Kitchen & bathroom facilities