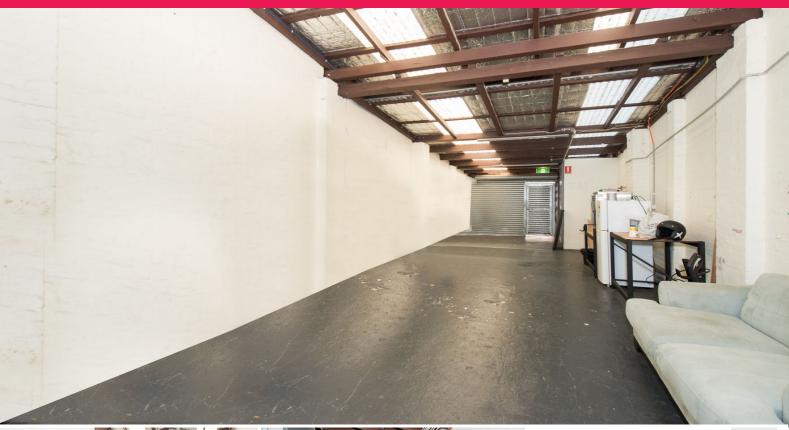

## Multi Purpose Space Close to Green Square Hub

Ideally situated on Botany Road among the key arterial transit lines including Southern Cross Drive, Green Square Station and the City CBD, this multi-purpose space is ideal for Coffee Roasters, Retailers & Commercial Offices.

- ? 140sqm (approximately)
- ? Glass shopfront
- ? Separate upstairs office area
- ? Rear lane vehicle access
- ? Roller shutter door
- ? Concrete floors, wheel chair access
- ? Kitchen & bathroom facilities