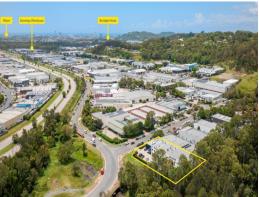

## FULLY LEASED FREEHOLD BUILDING PRIME **BURLEIGH LOCATION - WILL BE SOLD!**

Open for Inspection this Friday 3rd March 9:30AM till 10:00AM

Michael Willems and Jackson Rameau of Ray White Commercial Gold Coast as exclusive agents, are proud to present to the market 32 Fremantle Street, Burleigh Heads, QLD, 4220 (also known as 60 Junction Road, Burleigh Heads).

This freehold investment has the following key features:

? Net income \$180,245.00 + GST + Outgoings

? 1,943m2 of prime industrial land

? 1,405m2 of net lettab

Industrial

FOR SALE

1405sqm