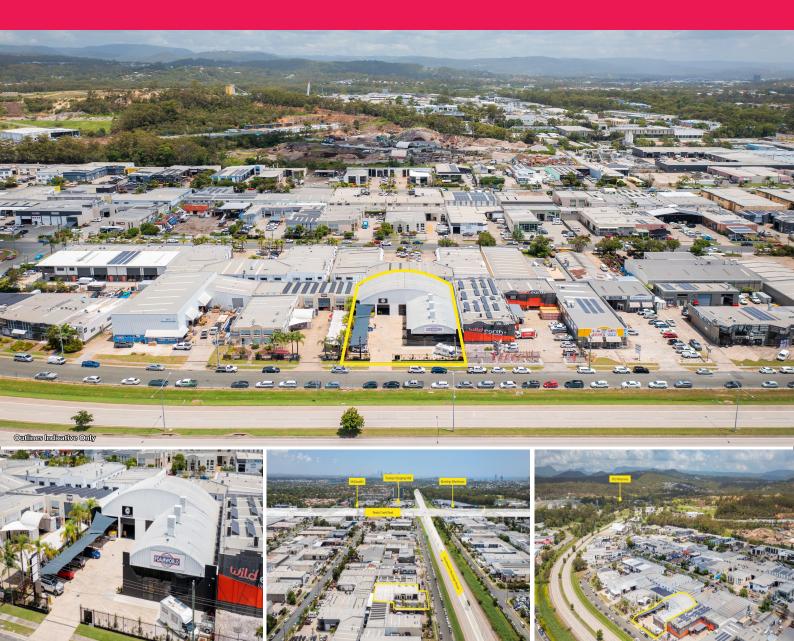

## TROPHY HIGH PROFILE BURLEIGH LOCATION - 100% LEASED

Open for Inspection this Friday 3rd March 10:00AM till 10:30 AM

Michael Willems and Jackson Rameau of Ray White Commercial Gold Coast are pleased to present this high profile location opportunity.

Clearly visible from one of the Gold Coast's most high traffic roads with massive signage potential for any business and only minutes drive to Burleigh Beach or the M1 Motorway!

### Property Attributes:

- ? Current Net Income \$149,725.11 p.a + GST + Outgoings
- ? Expected Net Income \$191,000.00\* p.a + GST + Outgoings as of 01/07/2023

? Building area: 1,122m

Industrial

FOR SALE