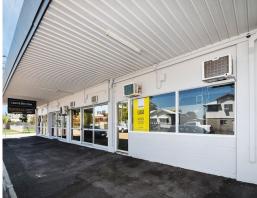

## Fully fitted suburban office

Located in Pimlico the centre has 5 businesses along with 8 storage units at the rear of the property.

- Suite 2 is 74sqm Approx. of air-conditioned space
- Ideal retail or office tenancy
- Layout includes reception, two offices and a kitchenette
- Easy onsite parking at the front door
- Freshly painted with new LED lighting and new flooring
- Attractive raked ceilings give a great sense of space