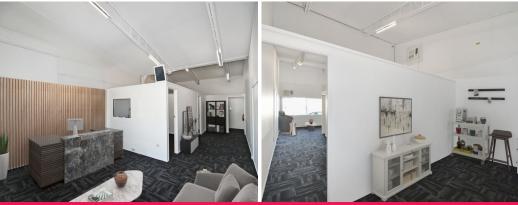

## Fully fitted suburban office

Located in Pimlico the centre has 5 businesses along with 8 storage units at the rear of the property.

- Suite 2 is 74sqm Approx. of air-conditioned space
- Ideal retail or office tenancy
- Layout includes reception, two offices and a kitchenette
- Easy onsite parking at the front door
- Freshly painted with new LED lighting and new flooring
- Attractive raked ceilings give a great sense of space