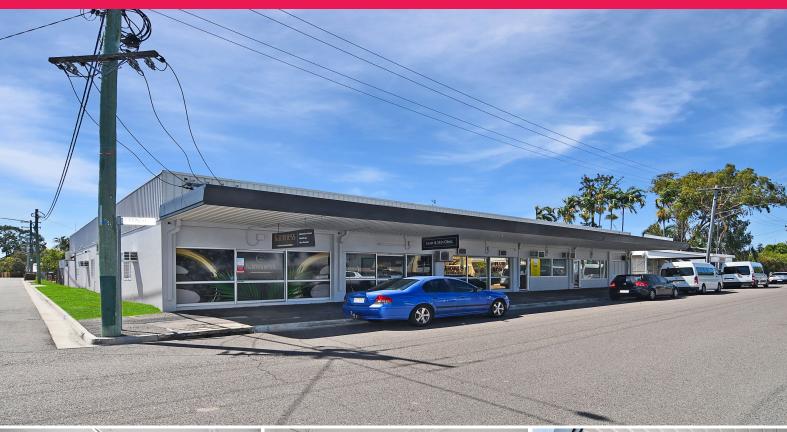

2/28 French Street, Pimlico QLD 4812

## Fully fitted suburban office

Located in Pimlico the centre has 5 businesses along with 8 storage units at the rear of the property.

- Suite 2 is 74sqm Approx. of air-conditioned space
- Ideal retail or office tenancy
- Layout includes reception, two offices and a kitchenette
- Easy onsite parking at the front door
- Freshly painted with new LED lighting and new flooring
- Attractive raked ceilings give a great sense of space