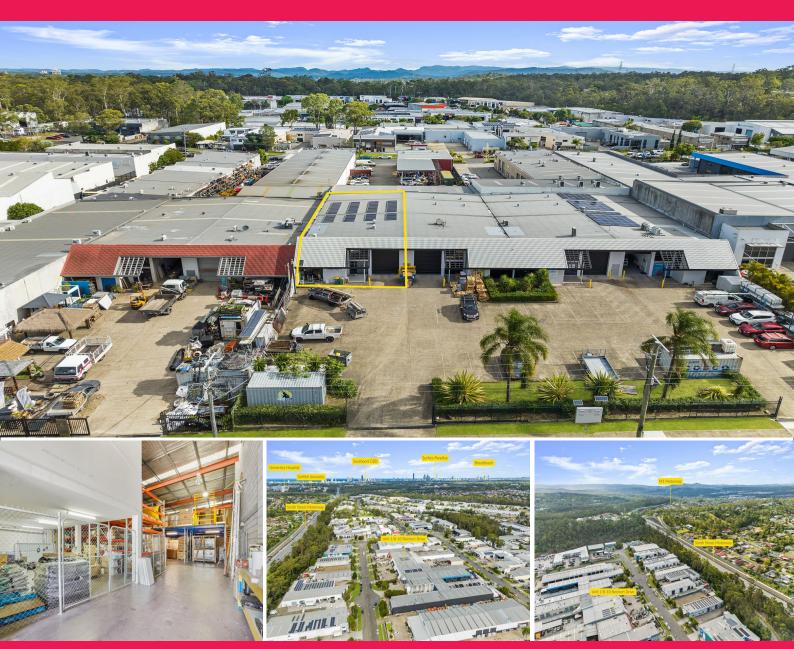

## Ray White.

1/8-10 Reichert Drive, Molendinar QLD 4214

## SOLD BY Jackson Rameau - 532m2 LARGE FORMAT WAREHOUSE - OWNER RELOCATING TRIGGER

Jackson Rameau from Ray White Commercial & Industrial is proud to present to the market Unit 1/8-10 Reichert Drive, Molendinar, QLD to the market via Auction on March 16th, 2023 at 11am.

This expansive unit has now SOLD but had the below key features:

- 532m2 of approved lettable area
- Additional  $180\text{m}2^*$  of rear storage mezzanine (3.5kpa built-to-code installed sticker)
- 5 minutes from the Southport CBD
- 10 minutes to the Gol