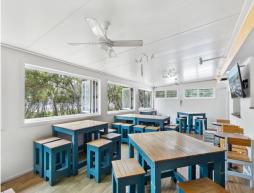

This 362sqm\* property sits just back from Cylinder Beach on North Stradbroke Island, and the 301sqm\* first-floor restaurant, bar and function area take full advantage of the beach view with bi-fold windows spanning along the north-facing side of the premises.

## Features include:

- 62sqm\* basement with 2 cold rooms, storage areas, toilets and shower

For Sale by Expressions

Retail FOR SALE

362sqm