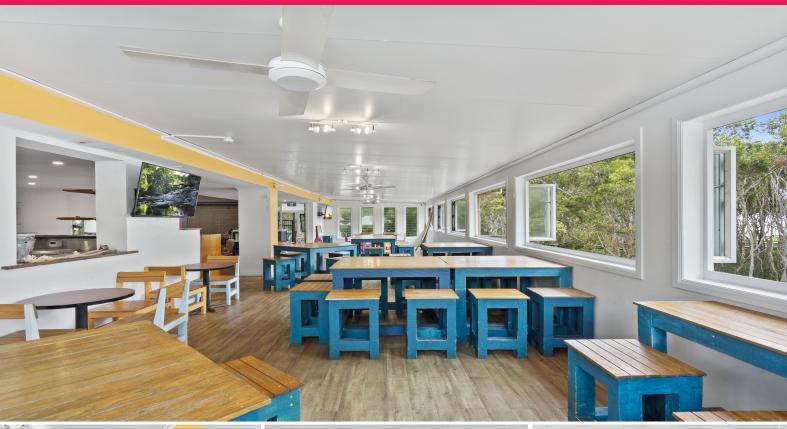

This 362sqm\* property sits just back from Cylinder Beach on North Stradbroke Island, and the 301sqm\* first-floor restaurant, bar and function area take full advantage of the beach view with bi-fold windows spanning along the north-facing side of the premises.

## Features include:

- 62sqm\* basement with 2 cold rooms, storage areas, toilets and shower

For Sale by Expressions

Retail FOR SALE

362sqm