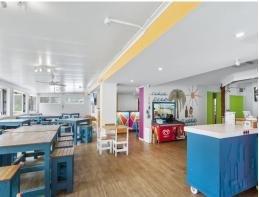

This 362sqm\* property sits just back from Cylinder Beach on North Stradbroke Island, and the 301sqm\* first-floor restaurant, bar and function area take full advantage of the beach view with bi-fold windows spanning along the north-facing side of the premises.

## Features include:

- 62sqm\* basement with 2 cold rooms, storage areas, toilets and shower

For Sale by Expressions

Retail FOR SALE

362sqm