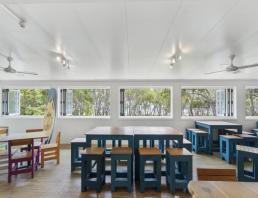

This 362sqm\* property sits just back from Cylinder Beach on North Stradbroke Island, and the 301sqm\* first-floor restaurant, bar and function area take full advantage of the beach view with bi-fold windows spanning along the north-facing side of the premises.

## Features include:

- 62sqm\* basement with 2 cold rooms, storage areas, toilets and shower

For Sale by Expressions

Retail FOR SALE

362sqm