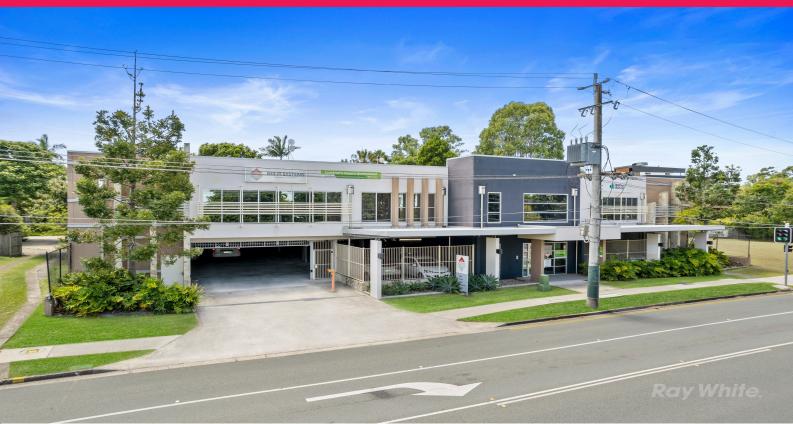

## Ray White.

1/16-18 Cinderella Drive, Springwood QLD 4127

## **CORPORATE "A" GRADE OFFICE IN SPRINGWOOD 500SQM**

- ? Private data centre with redundant cooling and power
- ? Dual independent fibre links
- ? NBN connected to the building
- ? Fit out in place
- ? Reception area with waiting room
- ? Corporate sized fully equipped boardroom includes built-in fridge and dishwasher
- ? Multiple open plan areas + training room
- ? 7 Executive offices
- ? 2 Storage rooms
- ? Ducted air-conditioning throughout
- ? Full size modern kitchen, suitable for catering to corporate events
- ? Male & Female amenities
- ? Security system in pl

Offices

FOR LEASE

\$175,000 PA NET + GST + Outgoings

500sqm