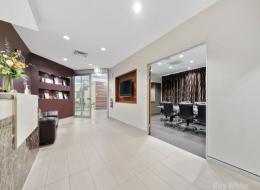

## **CORPORATE "A" GRADE OFFICE IN SPRINGWOOD 500SQM**

- ? Private data centre with redundant cooling and power
- ? Dual independent fibre links
- ? NBN connected to the building
- ? Fit out in place
- ? Reception area with waiting room
- ? Corporate sized fully equipped boardroom includes built-in fridge and dishwasher
- ? Multiple open plan areas + training room
- ? 7 Executive offices
- ? 2 Storage rooms
- ? Ducted air-conditioning throughout
- ? Full size modern kitchen, suitable for catering to corporate events
- ? Male & Female amenities
- ? Security system in pl