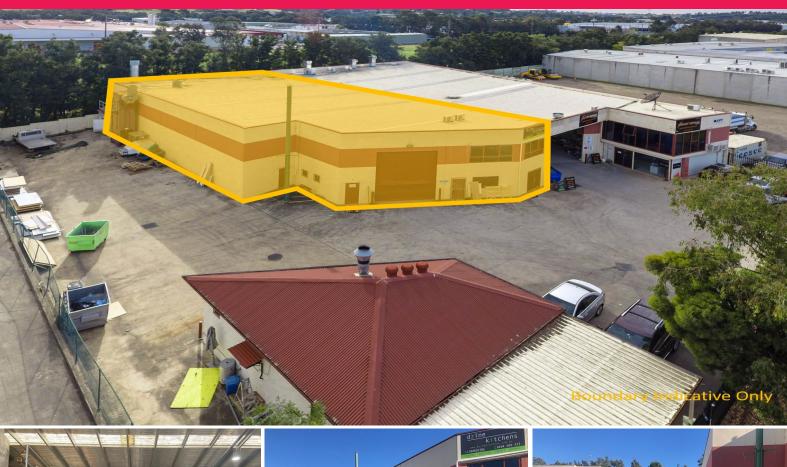

## PRIME INDUSTRIAL UNIT

This property is strategically located in the heart of Ingleburn's industrial precinct with great exposure to Stennett Road. Excellent access is provided to the M5 & M7 Motorway both north/south bound and is within walking distance to Ingleburn Railway Station and CBD.

- ? Unit area totalling 782m?\*
- ? Clear span unit with internal clearance of 7.0 metre plus
- ? Single container height roller shutter door access
- ? Well-presented office accommodation
- ? Lunch room and amenities
- ? Additional 405m?\* mezzanine area