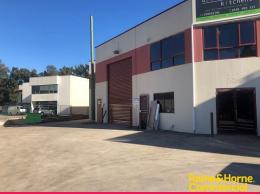

## PRIME INDUSTRIAL UNIT

This property is strategically located in the heart of Ingleburn's industrial precinct with great exposure to Stennett Road. Excellent access is provided to the M5 & M7 Motorway both north/south bound and is within walking distance to Ingleburn Railway Station and CBD.

- ? Unit area totalling 782m?\*
- ? Clear span unit with internal clearance of 7.0 metre plus
- ? Single container height roller shutter door access
- ? Well-presented office accommodation
- ? Lunch room and amenities
- ? Additional 405m?\* mezzanine area