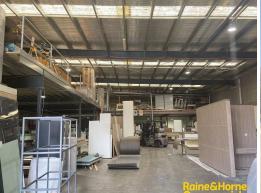

- ? Unit area totalling 782m?\*
- ? Clear span unit with internal clearance of 7.0 metre plus
- ? Single container height roller shutter door access
- ? Well-presented office accommodation
- ? Lunch room and amenities
- ? Additional 405m?\* mezzanine area