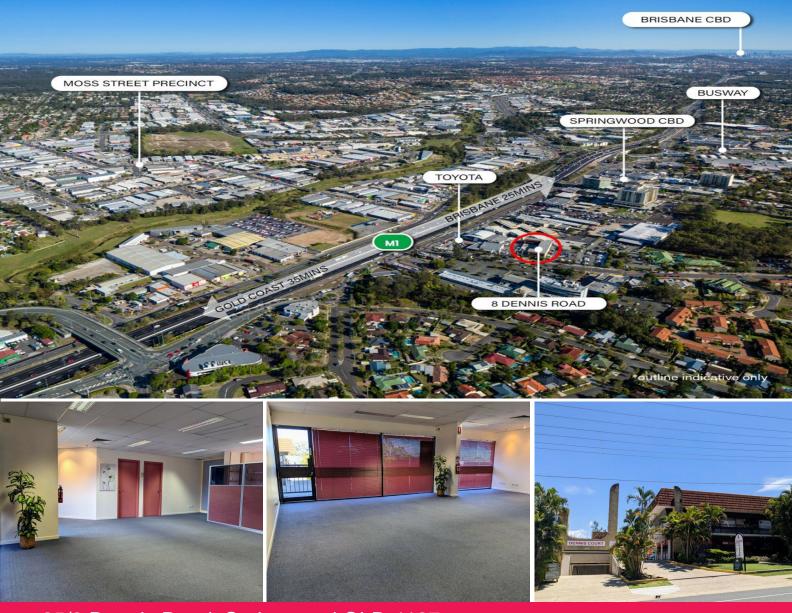

## 25/8 Dennis Road, Springwood QLD 4127

## Location

Located approx. 20kms southeast of the Brisbane CBD in the Brisbane-Gold Coast corridor, this area boasts a mix of commercial, industrial and retail properties. The area has strong surrounding population growth and mixed demographic of its workforce. Springwood is well serviced by the Pacific