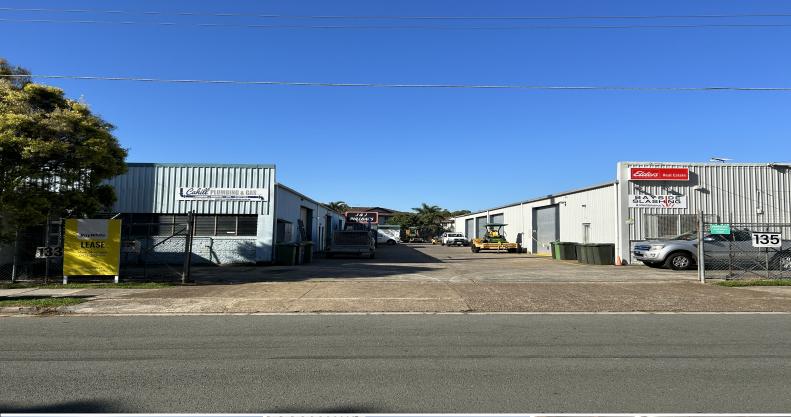

4/133 Railway Parade, Thorneside QLD 4158

## 77sqm\* Light Industrial/Storage Shed/Workshop

Ray White Commercial Bayside is pleased to present 4/133 Railway Parade, Thorneside to the market For Lease.

This open-plan secure space is well-suited for someone wanting additional storage area, or operators looking for a light industrial workspace at an affordable price.

The unit is located in a secure gated block within the industrial strip and is within easy walking distance of the Thorneside Railway Station.