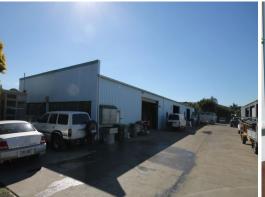

## Features include:

- 77sqm\* metal-clad industrial shed
- Secure roller door access at rear
- Close to railway stat

Industrial FOR LEASE

77sqm