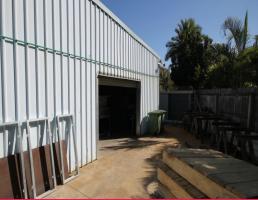

## Features include:

- 77sqm\* metal-clad industrial shed
- Secure roller door access at rear
- Close to railway stat

Industrial FOR LEASE

77sqm