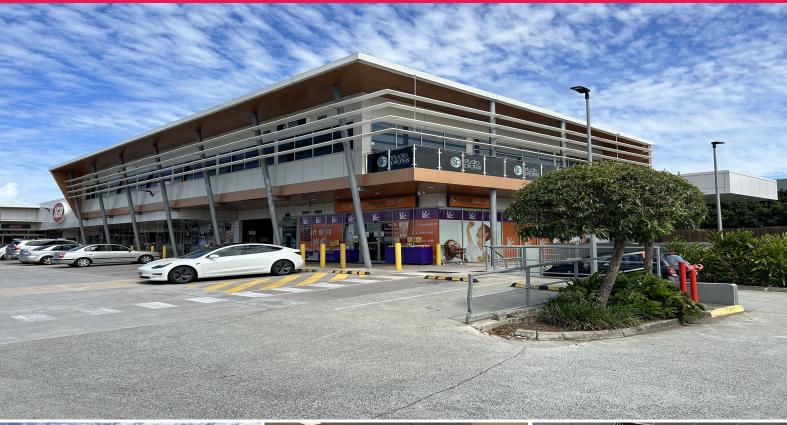

## 18/6771685 Old Cleveland Road East, Wellington Point

## 77sqm\* of High Quality Office Space with Private Balcony

Ray White Commercial Bayside is pleased to offer 18/677-685 Old Cleveland Road East, Wellington Point to the market For Lease.

This 77sqm\*, first floor office space is located in the busy Horizon shopping complex. It is the perfect opportunity for any boutique office-based team to make the move into the Bayside area.

This modern tenancy is fitted-out with flat panel lighting and ducted air-conditioning and includes access to a private balcony and self-contained amenities.

Features include:

Nett Rent: \$2,450 PCM\* + GST + Outgoings (Approxima