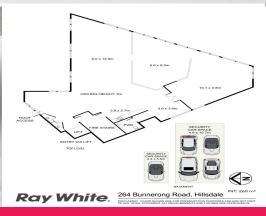

## **Whole Floor Commercial Office Opposite Heffron Park**

- 260sqm\* premises with 3m\* ceilings
- 24 Hours secured private access
- Penthouse Office / HQ with maximum exposure in high traffic position
- Completed 2009, tightly-held, majority owner businesses
- Wraparound windows capturing park & city skyline vistas
- 2 x tandem + single secure basement car spaces on Title
- Contemporary kitchenette + a powder room
- Unlimited options for partitioned offices/consulting rooms
- Bathed in natural light with excellent cross ventilation
- Permitted uses include: child care, education, medical, offices

Approximately\*

Offices

FOR SALE

260sqm