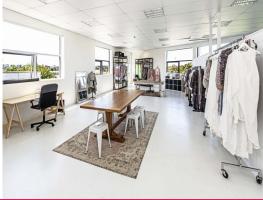

## **Whole Floor Commercial Office Opposite Heffron Park**

- 260sqm\* premises with 3m\* ceilings
- 24 Hours secured private access
- Penthouse Office / HQ with maximum exposure in high traffic position
- Completed 2009, tightly-held, majority owner businesses
- Wraparound windows capturing park & city skyline vistas
- 2 x tandem + single secure basement car spaces on Title
- Contemporary kitchenette + a powder room
- Unlimited options for partitioned offices/consulting rooms
- Bathed in natural light with excellent cross ventilation
- Permitted uses include: child care, education, medical, offices

Approximately\*

Offices

FOR SALE

260sqm