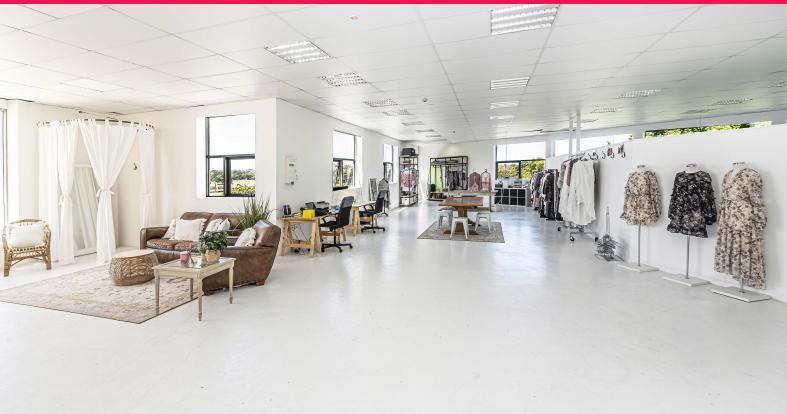

## **Whole Floor Commercial Office Opposite Heffron Park**

- 260sqm\* premises with 3m\* ceilings
- 24 Hours secured private access
- Penthouse Office / HQ with maximum exposure in high traffic position
- Completed 2009, tightly-held, majority owner businesses
- Wraparound windows capturing park & city skyline vistas
- 2 x tandem + single secure basement car spaces on Title
- Contemporary kitchenette + a powder room
- Unlimited options for partitioned offices/consulting rooms
- Bathed in natural light with excellent cross ventilation
- Permitted uses include: child care, education, medical, offices

Approximately\*

Offices

FOR SALE

260sqm