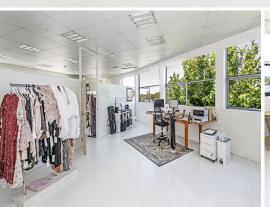

## **Whole Floor Commercial Office Opposite Heffron Park**

- 260sqm\* premises with 3m\* ceilings
- 24 Hours secured private access
- Penthouse Office / HQ with maximum exposure in high traffic position
- Completed 2009, tightly-held, majority owner businesses
- Wraparound windows capturing park & city skyline vistas
- 2 x tandem + single secure basement car spaces on Title
- Contemporary kitchenette + a powder room
- Unlimited options for partitioned offices/consulting rooms
- Bathed in natural light with excellent cross ventilation
- Permitted uses include: child care, education, medical, offices

Approximately\*

Offices

FOR SALE

260sqm