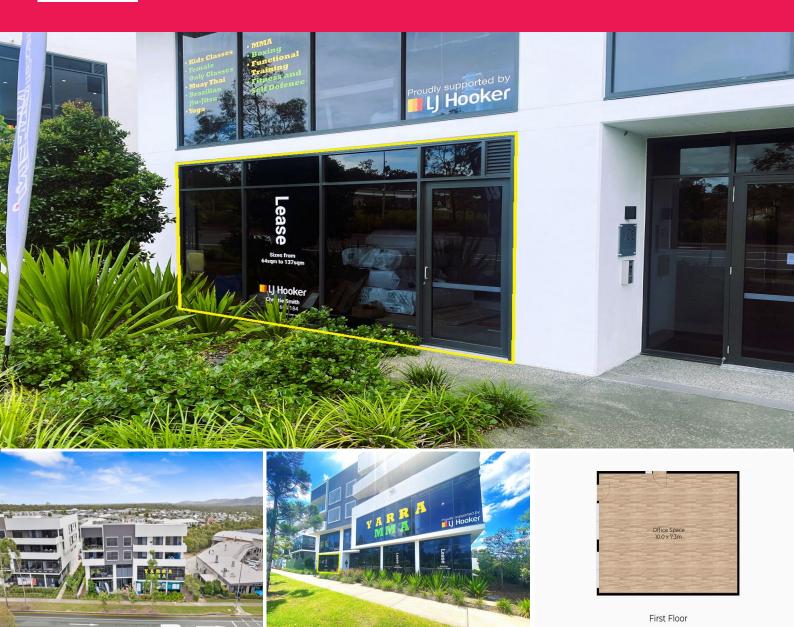

## PROFESSIONALLY GROUND FLOOR RETAIL/OFFICE

- ? 73m2\* Air-Conditioned ground floor professional office
- ? Glass frontage for excellent signage to main Road
- ? 3 exclusive carparks with on-site visitor parking
- ? Access to the property via rear private car park
- ? Walking distance to local caf?s, shopping, and medical Centre
- ? Short drive to private and public schools and childcare
- ? On-site Male/Female amenities with disabled access and shower
- ? Easy access to Waterford-Tambourine Road
- ? 40\* Minutes to Brisbane CDB 35\* minutes to the Gold Coast
- ? Fit-out incentives available buy negotiation
- ? Available to purchase or owner occupy
- ? Inspections by appointment only
- ? Available immediately

Offices

FOR LEASE

Ray White.

30 Everglade St, Yarrabilba

73sqm