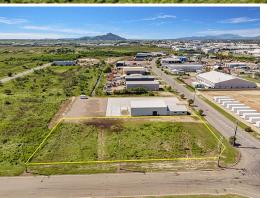

## New heavy vehicle friendly facility to be constructed

Developer will construct a purpose built drive through warehouse/ transport terminal to suit your needs.

High exposure site with corner position in the Bohle Industrial Estate with plans & approval for  $\,$ 

an 1152 square metre high clearance office/ warehouse facility on a security fenced hardstand site.

Lease or purchase options are available by contacting Ray White Commercial on 4726 7888.

Industrial

FOR LEASE