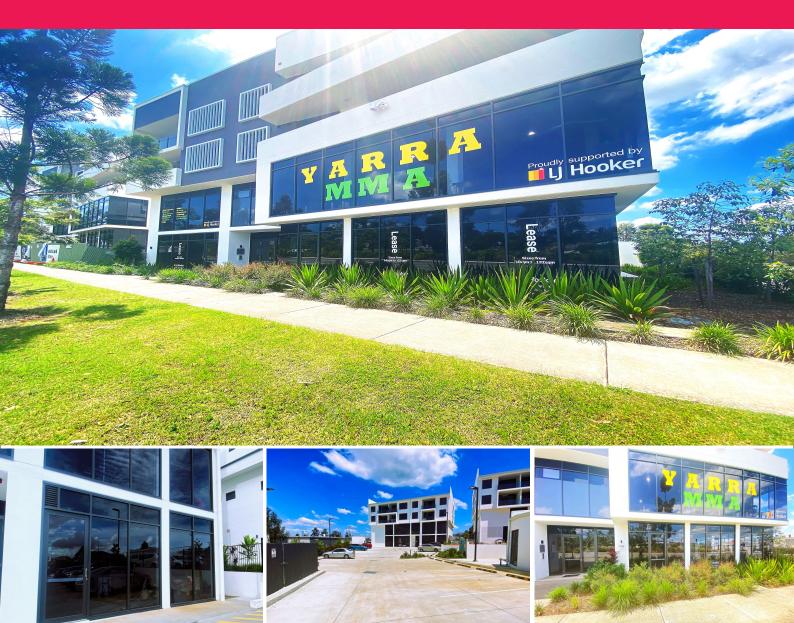

## 3/30 Everglade Street, Yarrabilba QLD 4207

## **PROFESSIONALLY GROUND FLOOR RETAIL/OFFICE**

- ? 64m2\* Air-Conditioned ground floor professional office
- ? Glass frontage for excellent signage
- ? 3 exclusive carparks with on-site visitor parking
- ? Access to the property via rear private car park
- ? Walking distance to local caf?s, shopping and medical Centre
- ? Short drive to private and public schools and childcare
- ? On-site Male/Female amenities with disabled access and shower
- ? Easy access to Waterford-Tambourine Road
- ? 40\* Minutes to Brisbane CDB 35\* minutes to the Gold Coast
- ? Fit-out incentives available buy negotiation
- ? Available to purchase or owner occupy
- ? Inspections by appointment only
- ? Available immediately

Offices FOR LEASE

64sqm