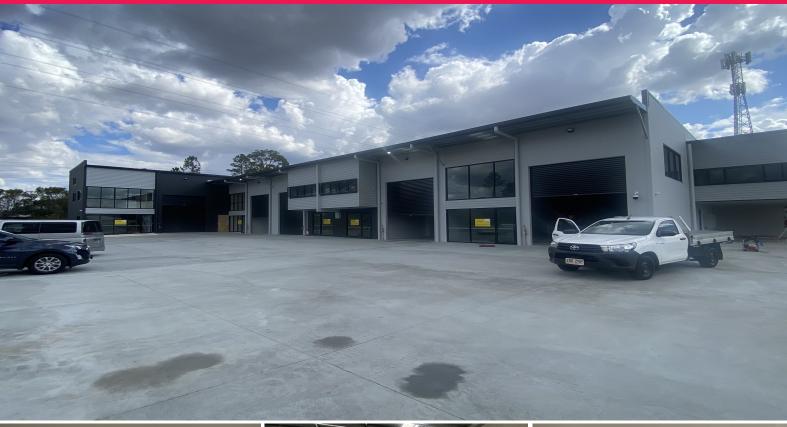

## **NEW CORPORATE OFFICE / WAREHOUSE COMPLEX**

- ? Air-Conditioned corporate office 49sqm
- ? High-bay industrial warehouse 151sqm
- ? Warehouse access via container high roller door
- ? Private Male/Female amenities
- ? Ample on-site and street parking
- ? Close to the future Yarrabilba Town Centre
- ? Minutes to private and public education
- ? Short drive to local shops, caf?s, and childcare
- ? Opposite Kennards Storage, currently under construction
- ? Inspections by appointment

Industrial

FOR LEASE

\$52,000 PA Net + GST + Outgoings

200sqm