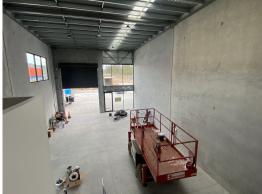

## **NEW CORPORATE OFFICE / WAREHOUSE COMPLEX**

- ? Air-Conditioned corporate office 49sqm
- ? High-bay industrial warehouse 151sqm
- ? Warehouse access via container high roller door
- ? Private Male/Female amenities
- ? Ample on-site and street parking
- ? Close to the future Yarrabilba Town Centre
- ? Minutes to private and public education
- ? Short drive to local shops, caf?s, and childcare
- ? Opposite Kennards Storage, currently under construction
- ? Inspections by appointment