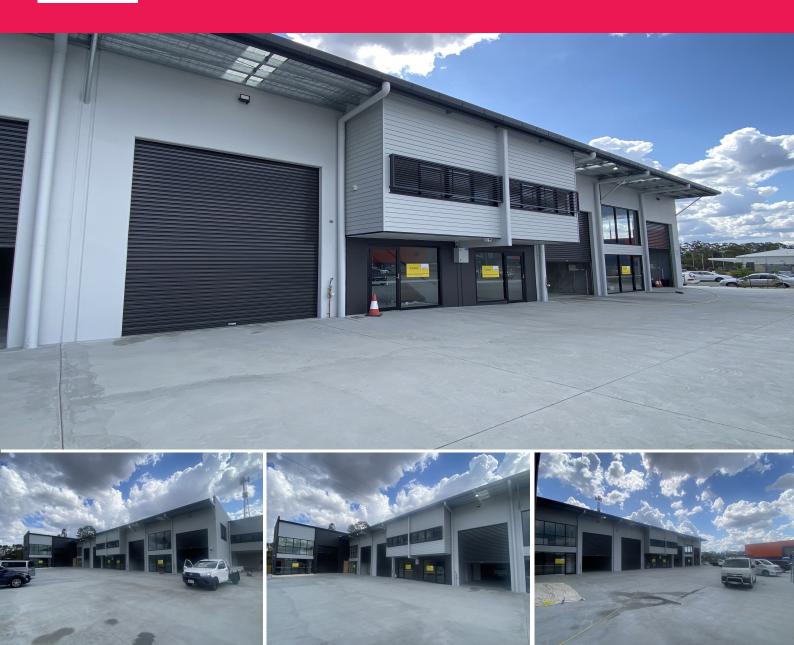

### **NEW CORPORATE OFFICE / WAREHOUSE COMPLEX**

- ? Air-Conditioned corporate office 35sqm
- ? High-bay industrial warehouse 151sqm
- ? Warehouse access via container high roller door
- ? Private Male/Female amenities
- ? Ample on-site and street parking
- ? Close to the future Yarrabilba Town Centre
- ? Minutes to private and public education
- ? Short drive to local shops, caf?s, and childcare
- ? Opposite Kennards Storage, currently under construction
- ? Inspections by appointment