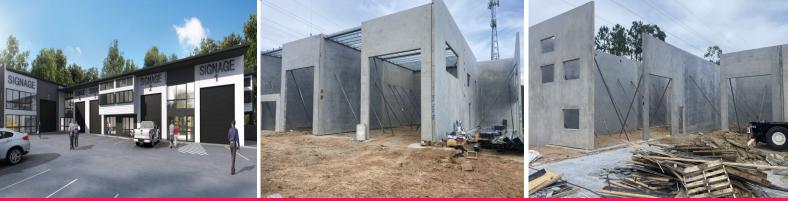

## **NEW CORPORATE OFFICE / WAREHOUSE COMPLEX**

- ? Air-Conditioned corporate office 35sqm
- ? High-bay industrial warehouse 151sqm
- ? Warehouse access via container high roller door
- ? Private Male/Female amenities
- ? Ample on-site and street parking
- ? Close to the future Yarrabilba Town Centre
- ? Minutes to private and public education
- ? Short drive to local shops, caf?s, and childcare
- ? Opposite Kennards Storage, currently under construction
- ? Inspections by appointment

## Industrial

FOR LEASE \$46,500 PA Net + GST + Outgoings 186sqm