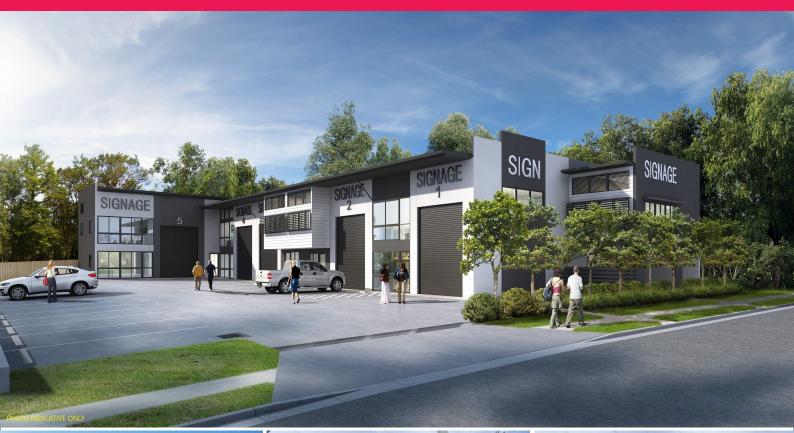

## **NEW CORPORATE OFFICE / WAREHOUSE COMPLEX**

- ? Air-Conditioned corporate office 35sqm
- ? High-bay industrial warehouse 151sqm
- ? Warehouse access via container high roller door
- ? Private Male/Female amenities
- ? Ample on-site and street parking
- ? Close to the future Yarrabilba Town Centre
- ? Minutes to private and public education
- ? Short drive to local shops, caf?s, and childcare
- ? Opposite Kennards Storage, currently under construction
- ? Inspections by appointment

## Industrial

FOR LEASE \$46,500 PA Net + GST + Outgoings 186sqm