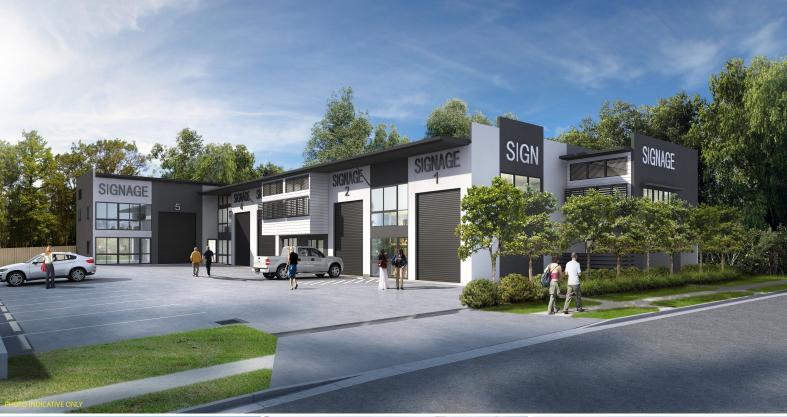

## **NEW CORPORATE OFFICE / WAREHOUSE COMPLEX**

- ? Air-Conditioned corporate office 35sqm
- ? High-bay industrial warehouse 151sqm
- ? Warehouse access via container high roller door
- ? Private Male/Female amenities
- ? Ample on-site and street parking
- ? Close to the future Yarrabilba Town Centre
- ? Minutes to private and public education
- ? Short drive to local shops, caf?s, and childcare
- ? Opposite Kennards Storage, currently under construction
- ? Inspections by appointment

Industrial

FOR LEASE

\$46,500 PA Net + GST + Outgoings

186sqm