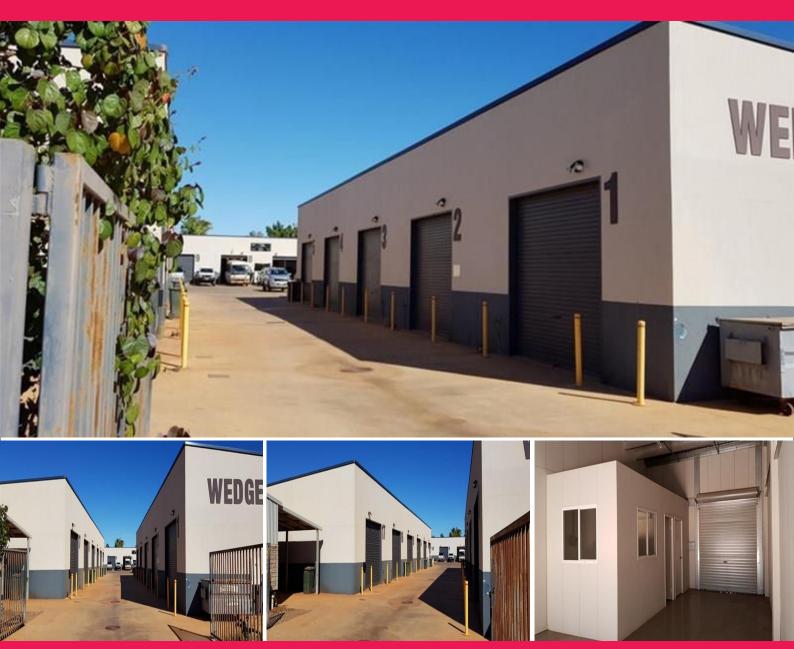

## Commercial Unit at the right price

Wedgefield Trades Centre is a quality Port Hedland industrial workshop development representing good value units. Suitable for both company or individuals wanting to position themselves in a prime position at a great price.

Workshop includes an air-conditioned office with kitchenette, its own amenities and is approved to be used as a workshop.

## Features:

Clear span workshop Office with kitchenette Staff Amenities Full concrete drive and parking Superior concrete co Industrial FOR LEASE \$1625 p/m + GST + OUTGOINGS