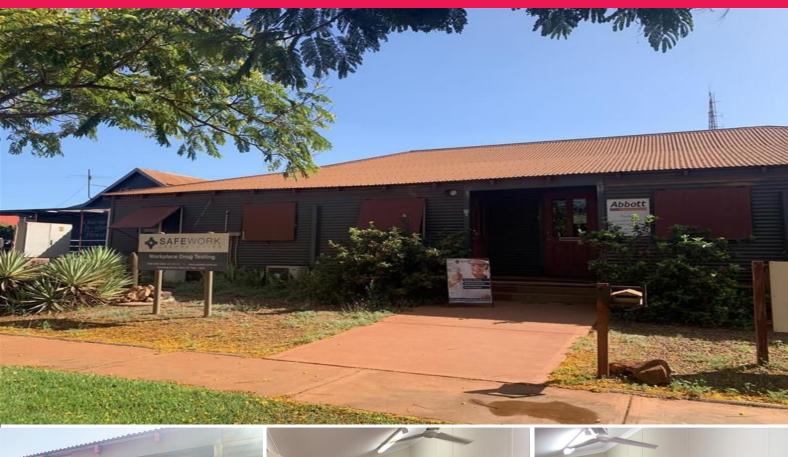

15a Edgar Street, Port Hedland WA 6721

## **GREAT CBD LOCATION**

Located in an attractive building within Port Hedland CBD is this spacious office with very functional areas divided into reception, open office area, meeting room and kitchen. With plenty of street parking this premises provides excellent street exposure along the busy street.

A total of 110sqm (approx) 15A Edgar offers the following,

Reception area Spacious open office ar Retail FOR LEASE \$3000 p/m + GST + VO's 90sqm