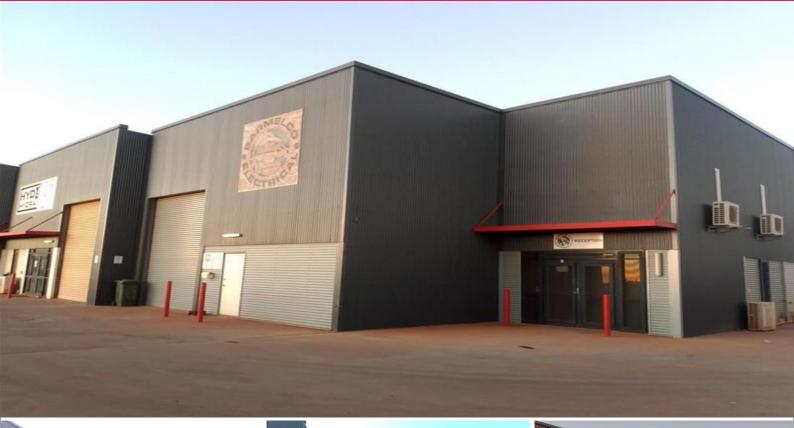

## 8/37 Pinnacles Street, Wedgefield WA 6721

## MODERN OFFICE AND WORKSHOP OFFERING A MULTITUDE OF USES

This sleek, modern well-designed property is based in an industrial strata complex, containing a total of 8 units. The property offers a multitude of uses with its excellent access and well thought out office space. It boasts a reception area and separate managers office with full staff amenities and workshop with mezzanine and further additional air conditioned conference room and additional managers office upstairs.

The workshop includes full clear span work area and high bay lighting. This quality unit is vacant and ready to be leased.

Industrial FOR LEASE \$3700 p/m + GST + OUTGOINGS

Features: 153sqm (approx.) wor