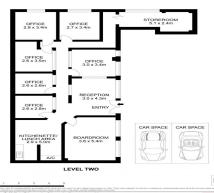

## **CBD Fringe with transport @ door**

- ? 125m2 located in pleasant working environment
- ? Partitioned offices plus boardroom
- ? Kitchenette facilities
- ? Freshly painted
- ? Excellent presentation and format
- ? Suit any professional services
- ? Long lease available
- ? Flexible terms on offer
- ? 2 under cover security car spaces
- ? Convenient to retail facilities
- ? Light rail stop at front door along with buses
- ? Stroll to eat street and entertainment quarter and river foreshore

Offices

FOR LEASE

125sqm

Richardson&Wrench
Parramatta