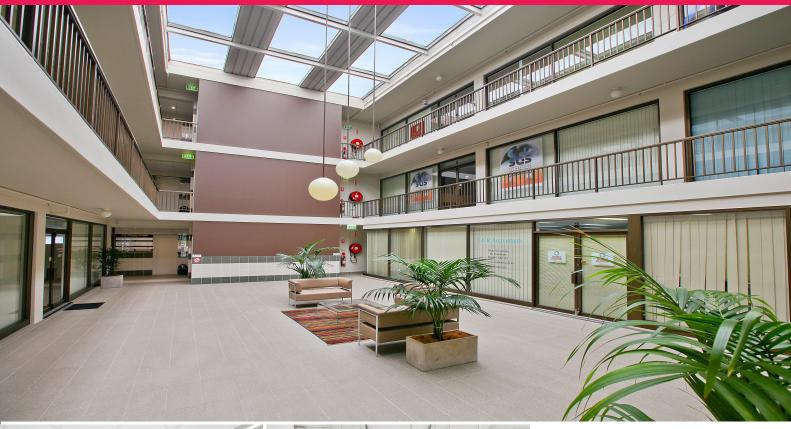

## **CBD Fringe with transport @ door**

- ? 125m2 located in pleasant working environment
- ? Partitioned offices plus boardroom
- ? Kitchenette facilities
- ? Freshly painted
- ? Excellent presentation and format
- ? Suit any professional services
- ? Long lease available
- ? Flexible terms on offer
- ? 2 under cover security car spaces
- ? Convenient to retail facilities
- ? Light rail stop at front door along with buses
- ? Stroll to eat street and entertainment quarter and river foreshore

Offices

FOR LEASE

125sqm

Richardson&Wrench
Parramatta