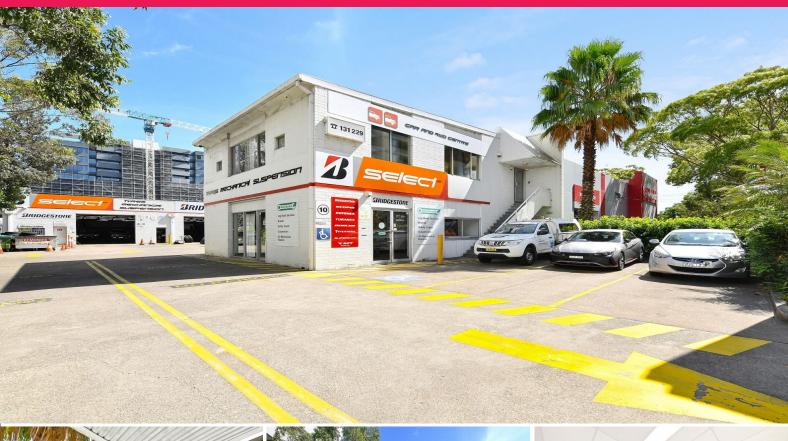

## **Exceptional Location with High Exposure**

251 Coward Street is situated near the intersection of Bourke Road and within walking distance to Mascot Central & Mascot Station.

- Warehouse + office + yard
- Land area approx. 1,473sqm comprising:
- Warehouse 500sqm\*
- Commercial/retail 240sqm\*
- Hardstand 853sqm\*
- 20 metre frontage with exceptional exposure
- Currently occupied by Bridgestone Australia
- Zone B5 Bayside Council B5 Business Development

Approximate\*

Industrial FOR LEASE

1473sqm