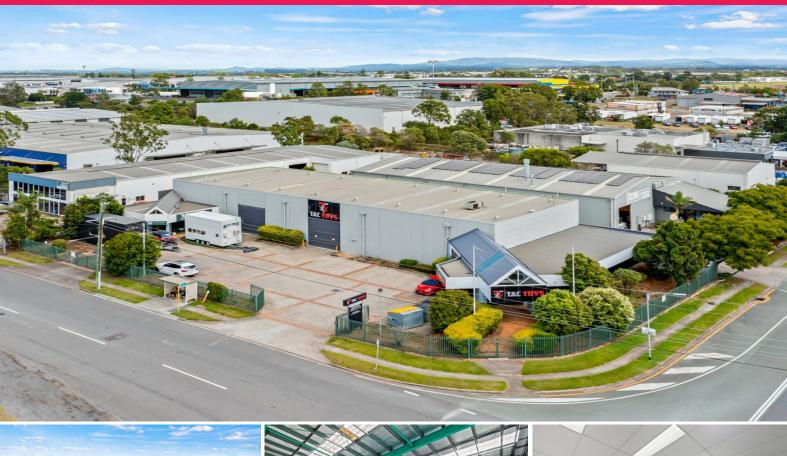

## LJ Hooker Commercial

6 Fienta Place, Darra QLD 4076

## Prime 920sqm Warehouse With High Exposure Sales Yard + Twin Offices

- \* 920sqm\* industrial warehouse/showroom facility
- \* 600sqm\* of clearspan warehousing space with 6-6.5m clearance
- \* 320sqm\* of corporate styled offices and showroom space
- \* 3 Phase power
- \* Excellent front hardstand area, ideal for container set down
- \* Ample on-site dedicated car parking
- \* Great exposure to passing traffic located on a prominent corner site
- \* Fully secure site of 2,019sqm\*
- \* 2 x Separate male & female amenities (1 for each office area)

LEASE RATE: Contact Exc

Industrial

FOR LEASE

920sqm