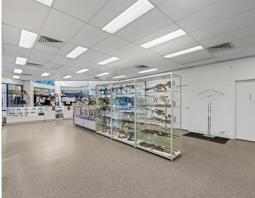

## Prime 920sqm Warehouse With High Exposure Sales Yard + Twin Offices

- \* 920sqm\* industrial warehouse/showroom facility
- \* 600sqm\* of clearspan warehousing space with 6-6.5m clearance
- \* 320sqm\* of corporate styled offices and showroom space
- \* 3 Phase power
- \* Excellent front hardstand area, ideal for container set down
- \* Ample on-site dedicated car parking
- \* Great exposure to passing traffic located on a prominent corner site
- \* Fully secure site of 2,019sqm\*
- \* 2 x Separate male & female amenities (1 for each office area)