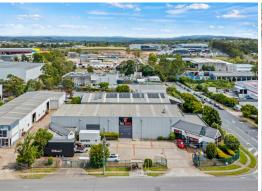

## LJ Hooker Commercial

6 Fienta Place, Darra QLD 4076

## Prime 920sqm Warehouse With High Exposure Sales Yard + Twin Offices

- \* 920sqm\* industrial warehouse/showroom facility
- \* 600sqm\* of clearspan warehousing space with 6-6.5m clearance
- \* 320sqm\* of corporate styled offices and showroom space
- \* 3 Phase power
- \* Excellent front hardstand area, ideal for container set down
- \* Ample on-site dedicated car parking
- \* Great exposure to passing traffic located on a prominent corner site
- \* Fully secure site of 2,019sqm\*
- \* 2 x Separate male & female amenities (1 for each office area)

LEASE RATE: Contact Exc

Industrial

FOR LEASE

920sqm