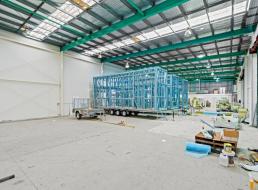

## Prime 920sqm Warehouse With High Exposure Sales Yard + Twin Offices

- \* 920sqm\* industrial warehouse/showroom facility
- \* 600sqm\* of clearspan warehousing space with 6-6.5m clearance
- \* 320sqm\* of corporate styled offices and showroom space
- \* 3 Phase power
- \* Excellent front hardstand area, ideal for container set down
- \* Ample on-site dedicated car parking
- \* Great exposure to passing traffic located on a prominent corner site
- \* Fully secure site of 2,019sqm\*
- \* 2 x Separate male & female amenities (1 for each office area)