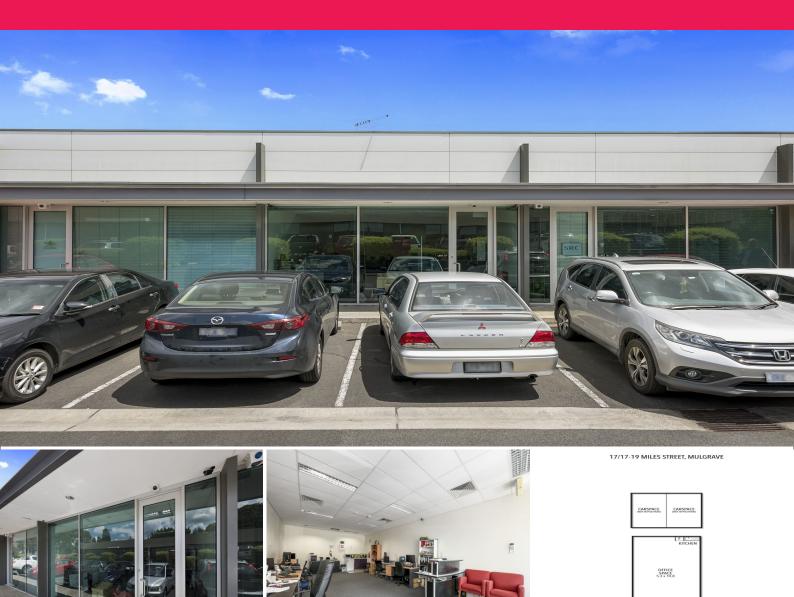

## Ray White

17/17-19 Miles Street, Mulgrave VIC 3170

## **Entry Level Investment**

Ray White Commercial proudly presents this entry level investment opportunity to add to your portfolio.

Securely leased on a Two (2) + Two (2) + Two (2) year lease to an accounting firm on a gross lease at \$18,000p.a.

The unit is positioned just off Springvale Road with 2 included car spaces and ample street parking.

The property includes :

- ? Building area | 61m2\*
- ? Car spaces | 2 on title
- ? Common area toilets
- ? Kitchenette

Offices

FOR SALE

61sqm