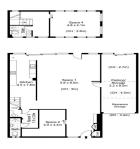

- 177sqm\*
- Creative space
- Modern bathroom
- Off-street parking

Centre-based child care facilities; Food and drink premises; Garden centres; Hardware and building supplies; Ligh

Offices FOR LEASE

177sqm