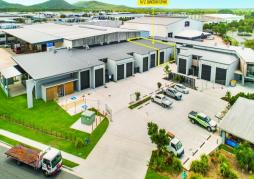

Situated within the new architecturally designed industrial complex "The Junction", Unit 6 is one of 9 units in total, with a proposed Brewery activating the streetfront, and a caf? adjacent to the parking lot.