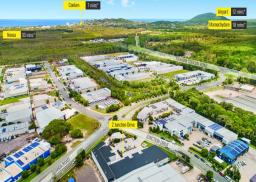

Situated within the new architecturally designed industrial complex "The Junction", Unit 6 is one of 9 units in total, with a proposed Brewery activating the streetfront, and a caf? adjacent to the parking lot.