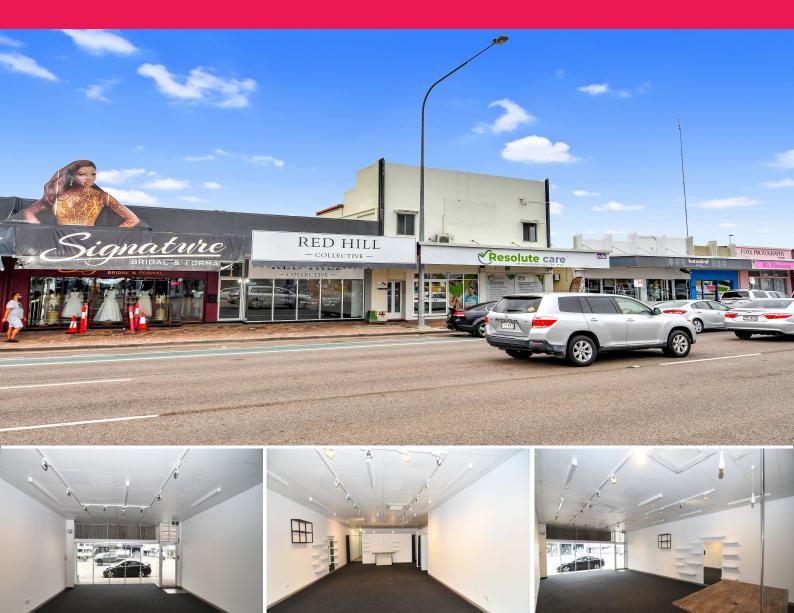

## Charters Towers Road retail showroom, office or hospitality tenancy

This property features:

- ? 152 sqm of floor area
- ? Large glass shopfront
- ? Great signage opportunities
- ? Open-plan working area
- ? 2 commercial-grade coldrooms
- ? Kitchenette
- ? Carpet flooring with tiles underneath
- ? Ample rear on-site parking
- ? Front and rear access
- ? 2 built-in change roo