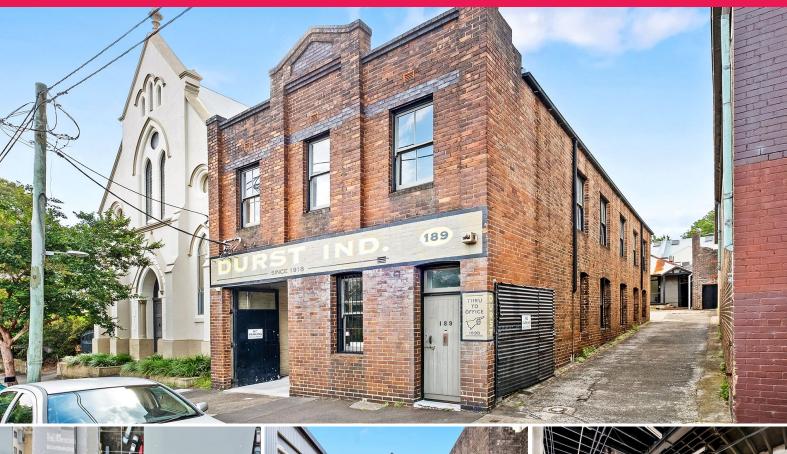

Building 1 - Ground /189-189b St Johns Road, Glebe NSW

## **Warehouse Opportunity in Glebe**

Introducing this extraordinary warehouse opportunity in Glebe. Within the boundaries lie Three self-sufficient buildings accessed via your own private driveway, perfect for a whole site user or 3 separate businesses.

## **Building Description:**

- Three-character warehouse buildings, each offering exposed ceilings and original steel beams
- Huge 811.9 sqm site, with 1,164 sqm of useable floor area
- Rare complex to find with the ability to create a community style environment
- Available for both Sale & Lease