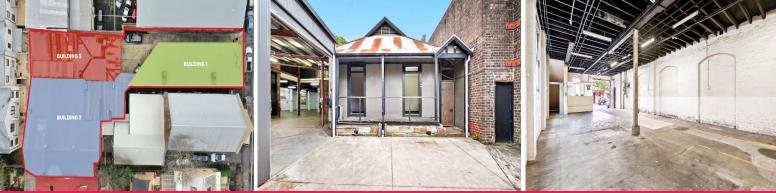

## **Warehouse Opportunity in Glebe**

Introducing this extraordinary warehouse opportunity in Glebe. Within the boundaries lie Three self-sufficient buildings accessed via your own private driveway, perfect for a whole site user or 3 separate businesses.

## **Building Description:**

- Three-character warehouse buildings, each offering exposed ceilings and original steel beams
- Huge 811.9 sqm site, with 1,164 sqm of useable floor area
- Rare complex to find with the ability to create a community style environment
- Available for both Sale & Lease