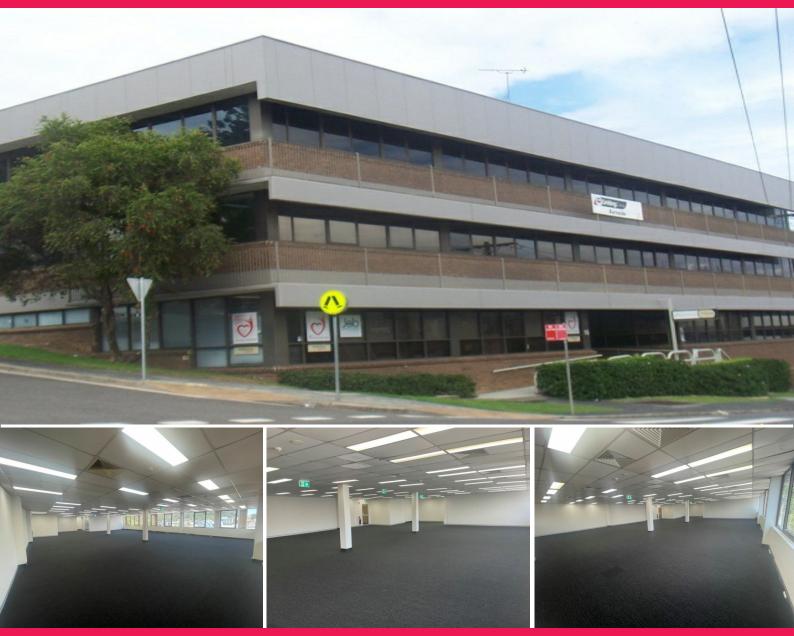

## PERFECTLY POSITIONED CBD OFFICE SPACE!

15 Watt Street Gosford is an impressive commercial office building situated at a prominent corner location, right at the entrance of Gosford CBD. With its sleek glass facade and strategic orientation, the building offers an efficient and light-filled workspace, boasting panoramic views of the cityscape.

The property's location is highly advantageous in terms of transportation connectivity, being in close proximity to Gosford Train Station and the Bus terminal, ensuring convenient access for employees and visitors alike. Key features of the property include:

• Lift access, providing easy movement between floors for enhanced accessibility.

• On-site car parking options are available. Secure undercover spaces can be leased for \$100 + GST per month

Offices
FOR LEASE
\$90,000 net pa + GST
346sqm