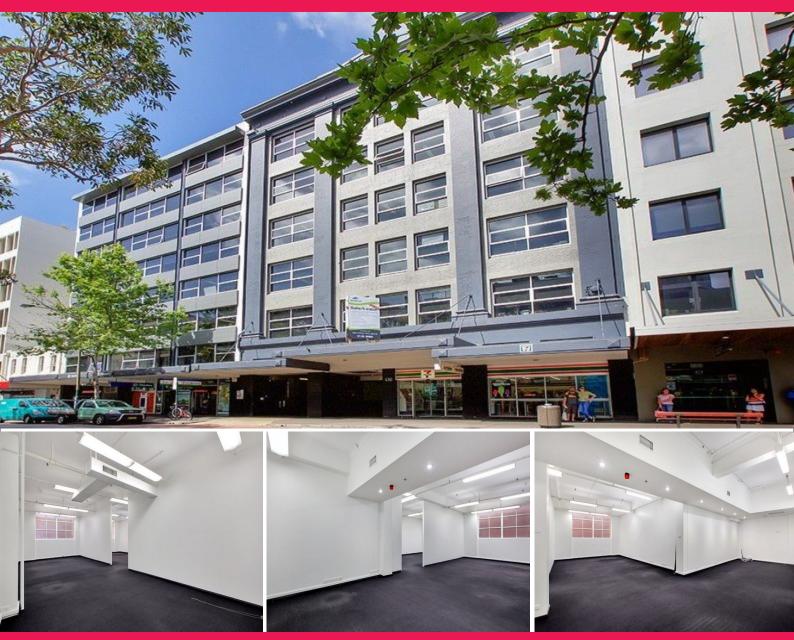

Suite 403/410 Elizabeth Street, Surry Hills NSW 2010

## **Excellent Investment - Neat Fully Fitted Office Space in Surry Hills**

410 Elizabeth Street is fully refurbished office building, located within 300 metres of Central Station the main hub for Sydney's rail network and is also on a variety of bus routes, also next to the Light Rail. The property is situated in one of Sydney's most exciting and convenient locations on the doorstep of the CBD.

Key Features of the property include:

- 114 sqm prime office suite
- 24/7 air conditioning
- Three separate offices within the suite
- Two large windows for natural air
- Free access to 7 communal meeting / boardrooms in the building
- Direct lift access
- Full time on site bui

Offices
FOR SALE
Contact Agent

114sqm