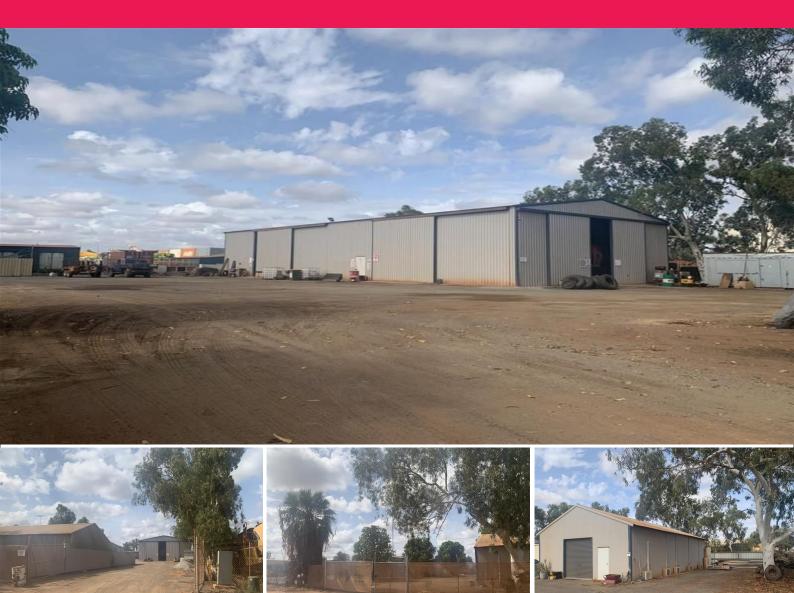

## Versatile Property with Workshop, Office & Accommodation

Located in the busy commercial and industrial hub of Wedgefield, this property is perfectly placed and offers a variety of options for your business needs, with a large 3915sqm yard, high-plate workshop with site office and amenities, a separate shed all positioned very well on the property, allowing maximum use of the yard.

The property is well laid out with the shed in the front centre and large workshop with office in the rear corner with the rest of this block open and unhindered for machinery movement, parking and duel access off Murrena Street

Property features: 3915sqm (approx.) yard Dual access off Murren Industrial FOR SALE