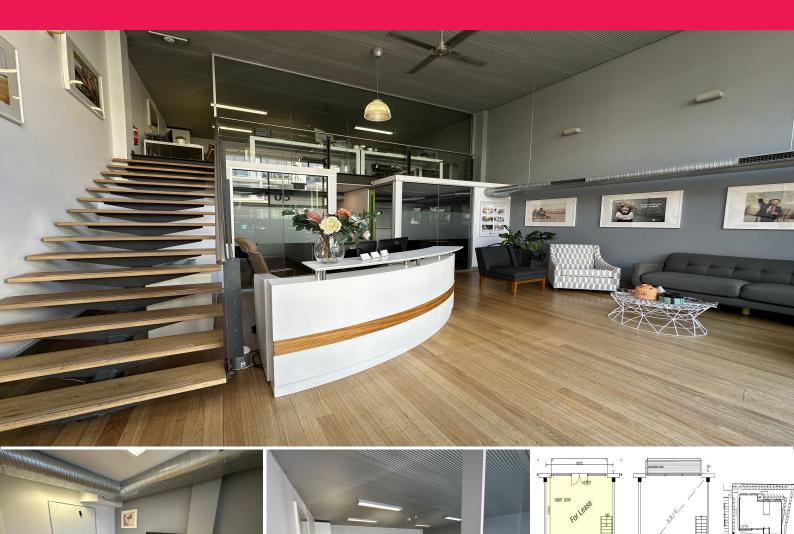

## **BOUTIQUE CREATIVE OFFICE/SHOWROOM - FITTED OUT**

Kingston Warehouse located at 71 Leichhardt Street offers a unique industrial style of office accommodation not commonly found in Canberra. This small complex is situated in-between Barton and Fyshwick making it the ideal location for any occupier seeking a quieter whilst still being well connected and access to a range of amenity in the immediate area. An onsite cafe provides accessible food and beverage for occupiers.

Available for Lease Unit 12 - 122sqm (82sqm Ground & 40sqm Mezzanine Floor) - Industrial style unit Offices FOR LEASE

122sqm

Troy Markos 0434 400 311 troy.markos@cbre.com Brendan Laus 0439 568 301 brendan.laus@cbre.com