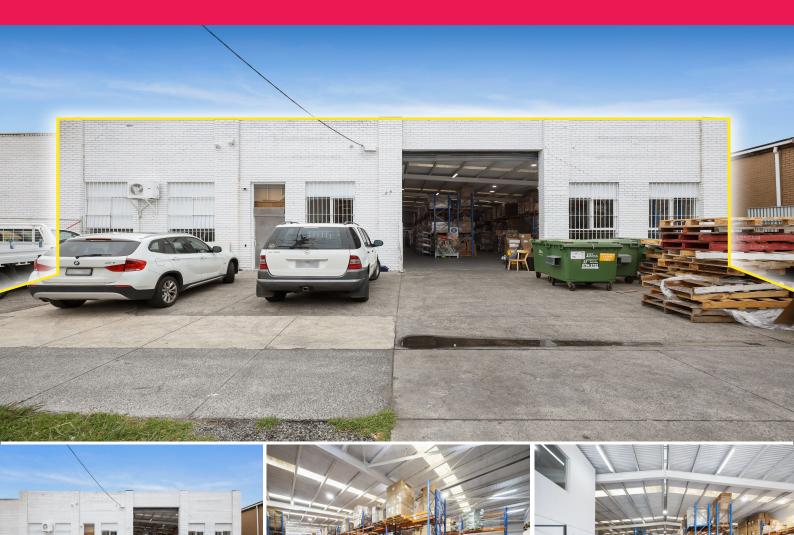

#### **VERSATILE WAREHOUSE / OFFICE**

Ray White Oakleigh Commercial are pleased to offer this solid stand alone warehouse / office for Lease.

Located in the heart of Clayton South's industrial precinct, With excellent access to surrounding road networks including Clayton Road, Westall Road also in close proximity to Princes Highway and Centre Road connecting the south eastern corridor of Melbourne.

Property Features:

- ? Total Land area | 1129m2 approx
- ? Total building area | 870m? approx.
- ? Excellent factory/warehouse height
- ? Suit container loadi

Industrial FOR LEASE

870sqm