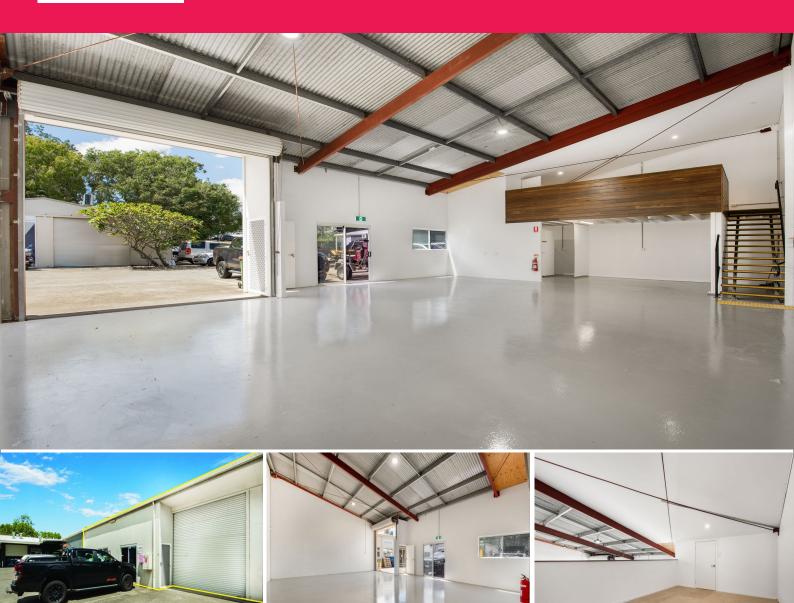

## Warehouse + Car Parking

Tracey Ryan from Ray White Commercial is pleased to present Unit 5/6 Project Avenue to market for lease.

Well situated in the heart of the industrial estate within walking distance to cafes and breweries, this compact warehouse in a quiet complex of 5 units would suit multiple uses.

- ? 120m?\* on ground floor, plus 30m?\* mezzanine (approved)
- ? Direct access from the car park to the warehouse
- ? Perfect for car/boat/trailer storage easy, flat access
- ? Shower, toilet and kitchenette facilities
- ? LED lighting
- ? Tilt slab concrete construction
- ? Off-street allocated

Industrial FOR LEASE

150sqm