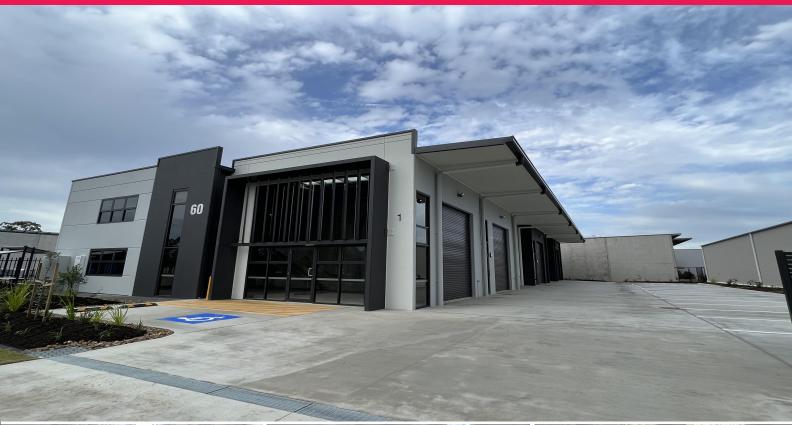

# Ray White.

Unit 5/60 Gateway Drive, Noosaville QLD 4566

## Modern Warehouse in Small Group of 5

Tracey Ryan and David Brinkley from Ray White Commercial are pleased to present Unit 5, 60 Gateway Drive, Noosaville to market for lease.

- ? 105m?\* warehouse plus 40m?\* open shelf mezzanine
- ? Bathroom/shower and kitchenette facilities
- ? Electric high clearance roller doors, 3 phase power
- ? 6m internal ceiling height
- ? Allocated car park
- ? Current tenant looking to assign the lease which runs until 14/8/24 (further 1 year option available).
- ? AVAILABLE IMMEDIATELY