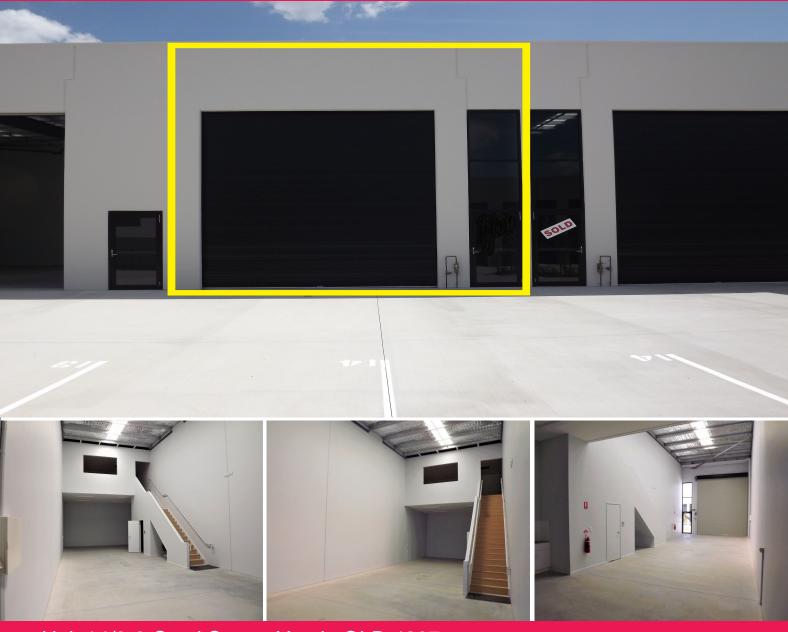

Unit 14/3-9 Octal Street, Yatala QLD 4207

## HIGHLY SOUGH ATFTER INDUSTRIAL WAREHOUSE WITH OFFICE

- ? 157 m2\* Warehouse/Office
- ? 124 m2\* concrete tilt panel warehouse
- ? 33 m2\* Air-Conditioned & Carpeted mezzanine office
- ? CCTV monitored cameras throughout the site
- ? 24 Hour security gated complex
- ? Remote controlled container high electric roller door access
- ? Designated container drop area and truck parking bays
- ? 3 Exclusive car parks
- ? Private Male/Female amenities with shower
- ? Small Kitchenette
- ? Direct access to the Pacific Motorway
- ? Available late April 2023
- ? Inspection by appointment only

Retail

FOR LEASE

157sqm